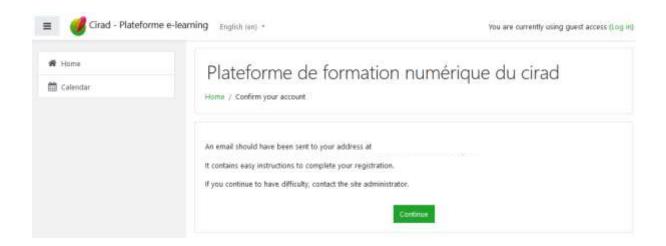

Fill in the form.

Don't forget to tick the box "I'm not a robot".

When you are finished, click on « Create my new account »

You get the following message.

Check the message you have just received in your e-mail RECEPTION box, sent by "Admin SILECS (via Cirad – Platform e-learning)".

Go to the confirmation address included in this message.

Complete your registration by confirming your new account.

Click on « Courses ».