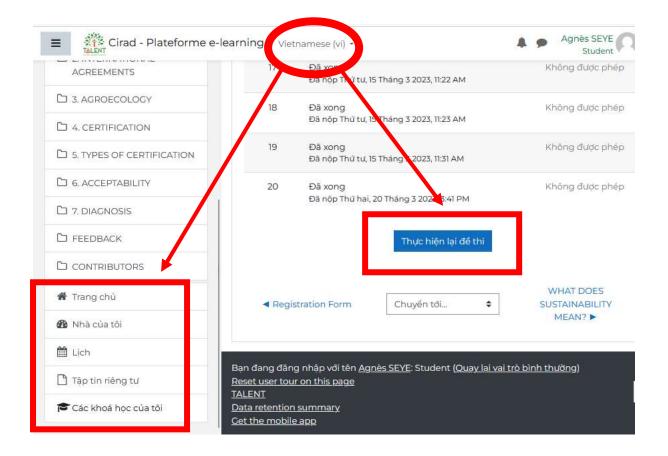

To be comfortable, don't forget to **select your language**. The contents of the lessons and exercises will always be in English but the navigation buttons will switch to your own language. In the example below: Vietnamese.