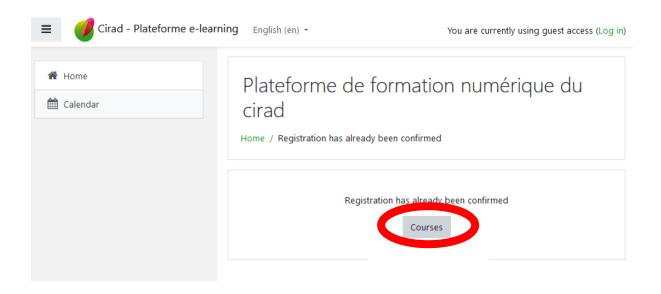

Go to the confirmation address included in this message.

Complete your registration by confirming your new account.

Click on « Courses ».