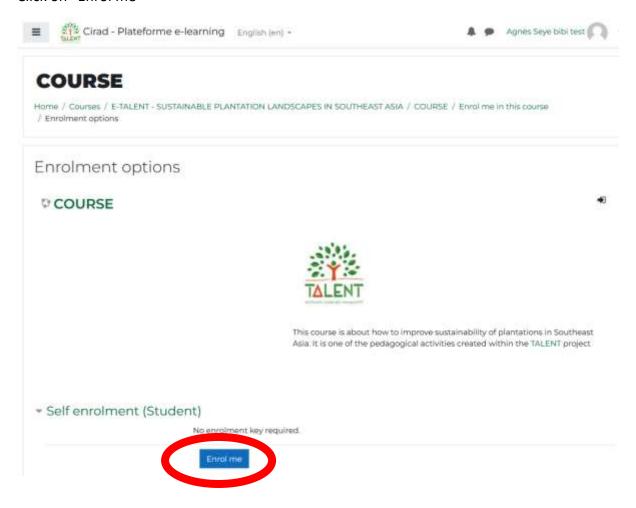

|
| this your first time here  | 2?                                      |
| tills your mist tille here | J:                                      |

Fill in the form.

Don't forget to tick the box "I'm not a robot".

When you are finished, click on « Create my new account »



You get the following message.



Check the message you have just received in your e-mail RECEPTION box, sent by "Admin SILECS (via Cirad – Platform e-learning)".

Go to the confirmation address included in this message.



Complete your registration by confirming your new account.

Click on « Courses ».



#### You land on this page.

If it looks different, just click on « Home ».



#### Select the e-TALENT course to launch the course.



#### Click on "START THE COURSE"



#### Click on "Enrol me"



You are now almost ready to start the course!

## BUT...

.... You will need to go through a couple of more questions within the REGISTRATION section if you want to access the contents of the chapters.

The WELCOME section, the INTRODUCTION section and the CONTRIBUTORS section are fully open.



To be comfortable, don't forget to **select your language**. The contents of the lessons and exercises will always be in English but the navigation buttons will switch to your own language. In the example below: Vietnamese.



#### Have fun!

If you face any difficulty, please write to:

agnes.pro@formation-seye.fr

magali.dufour@cirad.fr

lucie.lemagnen@cirad.fr