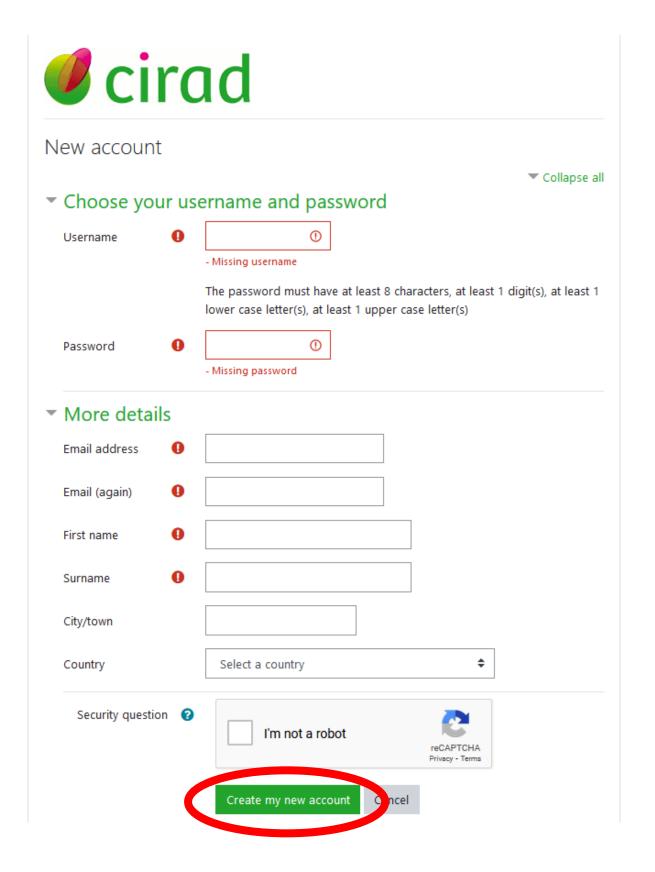

Down at the bottom of the page, click on « Create new account ».

|                            | Forgotton your username or password?    |
|----------------------------|-----------------------------------------|
| Username                   | Forgotten your username or password?    |
| Password                   | Cookies must be enabled in your browser |
| Remember username          | Some courses may allow guest access     |
| Log in                     | Log in as a guest                       |
|                            |                                         |
| this your first time here  | 2?                                      |
| tills your mist tille here | J:                                      |

Fill in the form.

Don't forget to tick the box "I'm not a robot".

When you are finished, click on « Create my new account »

You get the following message.

Check the message you have just received in your e-mail RECEPTION box, sent by "Admin SILECS (via Cirad – Platform e-learning)".