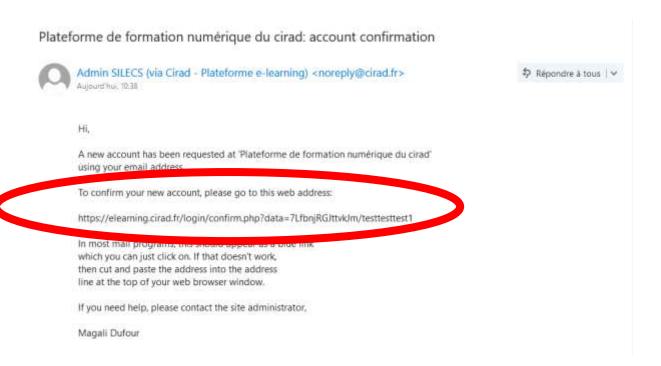

Fill in the form.

Don't forget to tick the box "I'm not a robot".

When you are finished, click on « Create my new account »

You get the following message.

Check the message you have just received in your e-mail RECEPTION box, sent by "Admin SILECS (via Cirad – Platform e-learning)".

Go to the confirmation address included in this message.

Complete your registration by confirming your new account.

Click on « Courses ».