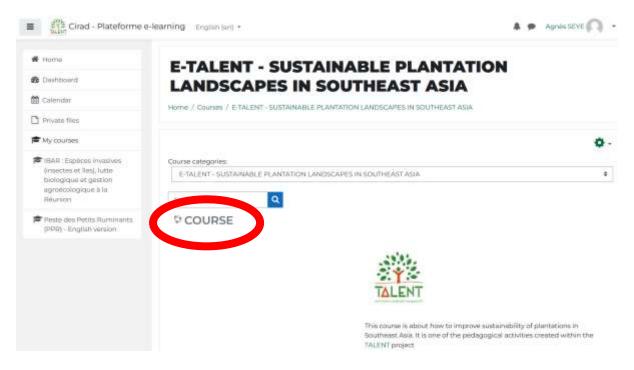

#### Select the e-TALENT course to launch the course.

#### Click on "START THE COURSE"