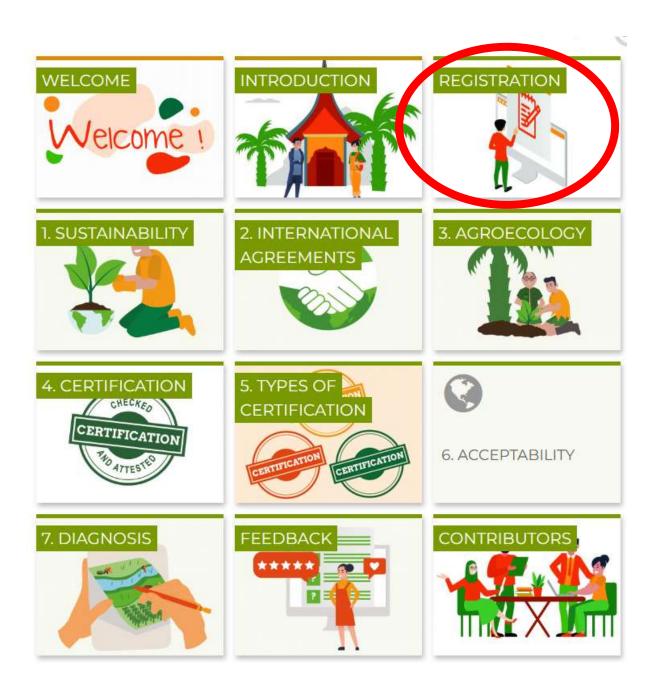

## BUT...

.... You will need to go through a couple of more questions within the REGISTRATION section if you want to access the contents of the chapters.

The WELCOME section, the INTRODUCTION section and the CONTRIBUTORS section are fully open.