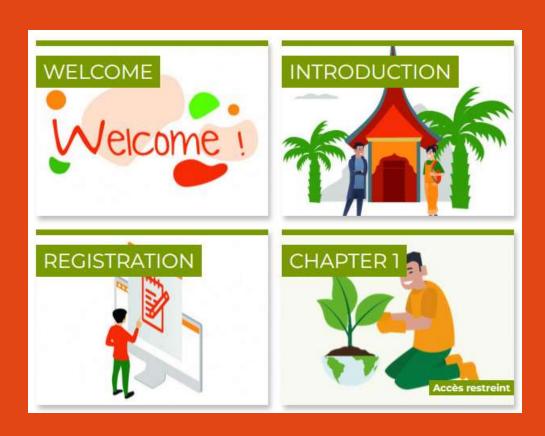

## BUT...

.... You will need to go through a couple of more questions within the REGISTRATION section if you want to access the contents of the chapters.

The WELCOME section, the INTRODUCTION section and the CONTRIBUTORS section are fully open.