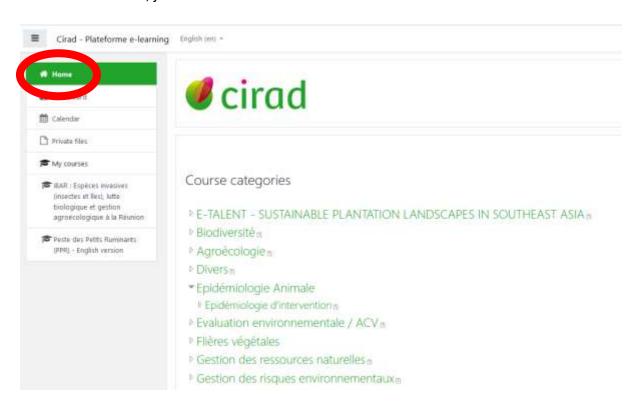

#### You land on this page.

If it looks different, just click on « Home ».

#### Select the e-TALENT course to launch the course.